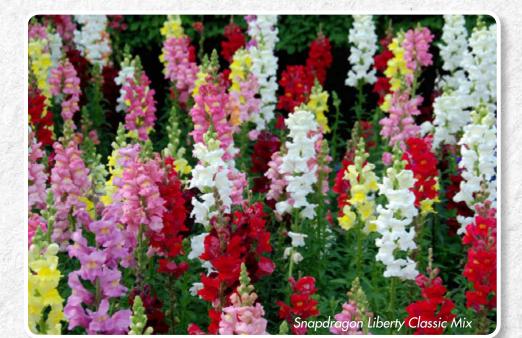

Snapdragon Liberty Classic Crimson

Viola Colormax Popcorn

Viola Penny™ Clear Yellow

Snapdragon Liberty Classic Lavender

Viola Colormax Purple Glow

Viola Penny™ Deep Blue

Snapdragon Liberty Classic Mix

Viola Colormax Yellow Jump Up

Viola Penny™ Lane Mix

Snapdragon Liberty Classic Rose Pink

Viola Penny™ All Season Mix

Viola Penny™ Orange

Snapdragon Liberty Classic White

Viola Penny™ Blue

Viola Penny™ Primrose Picotee

Snapdragon Liberty Classic Yellow