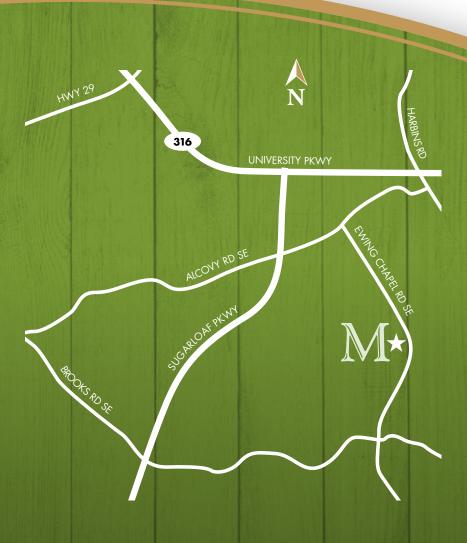

#### Mobley Plant Farm, Inc. 1255 Ewing Chapel Road Dacula, GA 30019

#### **DIRECTIONS:**

FROM ATLANTA: Go north on I-85 to Highway 316. Continue on Highway 316 for 12.4 miles to Harbins Road. Turn right onto Harbins Road and make an immediate right onto Alcovy Road SE and continue for 1 mile to Ewing Chapel Road SE. Turn left on Ewing Chapel Road SE and go 1 mile and we are on the right.

FROM ATHENS: Go west on Highway 316. Continue on Highway 316 to Harbins Road. Turn left onto Harbins Road and make an immediate right onto Alcovy Road SE and continue for 1 mile to Ewing Chapel Road SE. Turn left on Ewing Chapel Road SE and go 1 mile and we are on the right.