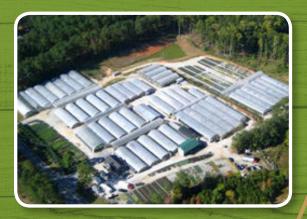

# FALL 2015

ANNUALS, GROUND COVERS & ACCENTS

GEORGIA'S PREMIER GROWER & EXCLUSIVE EXPERIENCED SOURCE FOR GREENSLEEVE™

Mobley Plant Farm, Inc. has been serving the Atlanta area since 1992. We are family owned and operated. The Mobley's have been in the "green" industry since 1961, when Lloyd and Larvis Mobley started and managed Green Brothers Nursery #4 in Chamblee, GA. They went on to partner with Green Brothers in 1976 with their latest store #18 in Doraville, GA. All of the Mobley children grew up in the industry, each developing their own unique roll. Green Brothers Nurseries were sold in 1984 and each of the families had to find a new career path. The Mobley family, with the passion of the green industry still in them, started Mobley Plant Farm in Dacula, GA. It began in August of 1992 with 9 Quonset hoop houses and now we have over 180,000 square feet of greenhouses and over an acre of outside growing area. We welcome you to visit us any time.